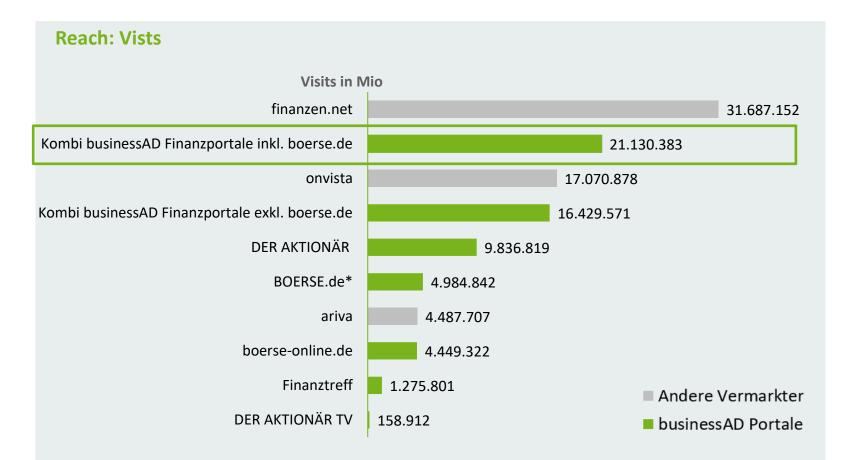

### The combined reach of businessAD stock market portals is among the Top 3 in the market

AGOF-Ranking reach | Media combination businessAD financial portals in top position

4 businessAD

Quelle: IVW 06/2023;