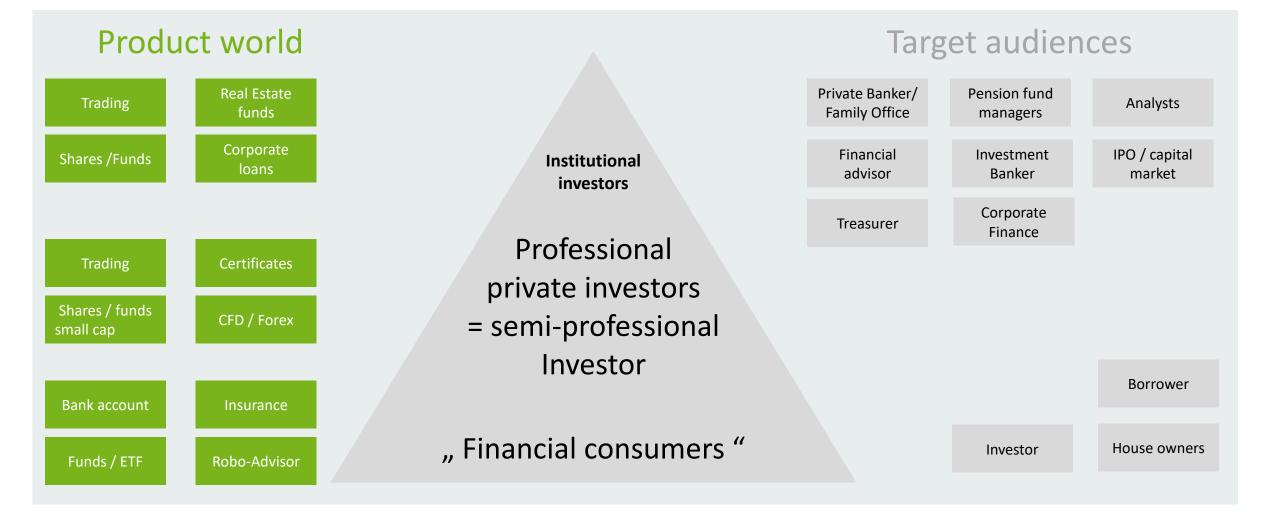

# businessAD portals have an above-average affinity for financial investments

AGOF-Ranking | businessAD portals and competition



Affinity index: The weight of a specific target audience compared to the total population in case of a specific medium Source: AGOF digital facts 2022\_06

Andere Vermarkter

businessAD Portale





### In Germany there are approx. 4 million direct shareholders

Source: DAI Deutsches Aktieninstitut 2020 | Statista



Direct shareholders = Investors who invest directly in securities



### About 9.6 million investors are invested in shares AND/OR share funds

Source: DAI Deutsches Aktieninstitut 2020 | Statista







### Stock ownership highly depends on income.

Source: DAI 2020 | Statista





### Financial and banking target groups

Source: own research





### The financial community identifies approximately 164,000 professional investors

Source: Financial Community Study 2017 | IQM

~

- 164,000 professional financial decision-makers form the basis of the financial community
- 91% form the three core target groups
- The population includes 109,000 institutional investors, 110,000 investment advisors and 104,000 financial advisors
- Each group is defined separately, but there is considerable overlap
- In contrast to private investors, institutional investors are legal persons. They can act in different legal forms.
- They are authorized to invest in financial instruments. Institutional investors include credit institutions, insurance companies, investment and corporations, pension funds, social security institutions, health insurance comp