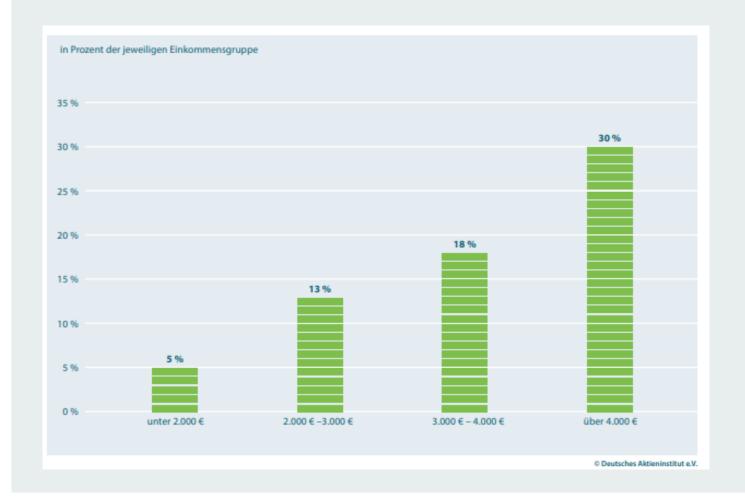

portals in top position





4 businessAD

Quelle: IVW 06/2023;

### businessAD portals have an above-average affinity for financial investments

AGOF-Ranking | businessAD portals and competition



Affinity index: The weight of a specific target audience compared to the total population in case of a specific medium Source: AGOF digital facts 2022\_06

Andere Vermarkter

businessAD Portale





### In Germany there are approx. 4 million direct shareholders

Source: DAI Deutsches Aktieninstitut 2020 | Statista



Direct shareholders = Investors who invest directly in securities



### About 9.6 million investors are invested in shares AND/OR share funds

Source: DAI Deutsches Aktieninstitut 2020 | Statista







### Stock ownership highly depends on income.

Source: DAI 2020 | Statista





### Financial and banking target groups

Source: own research





### The financial community identifies approximately 164,000 professional investors

Source: Financial Community Study 2017 | IQM

~

- 164,000 professional financial decision-makers form the basis of the financial community
- 91% form the three core target groups
- The population includes 109,000 institutional investors, 110,000 investment advisors and 104,000 financial advisors
- Each group is defined separately, but there is considerable overlap
- In contrast to private investors, institutional investors are legal persons. They can act in different legal forms.
- They are authorized to invest in financial instruments. Institutional investors include credit institutions, insurance companies, investment and corporations,