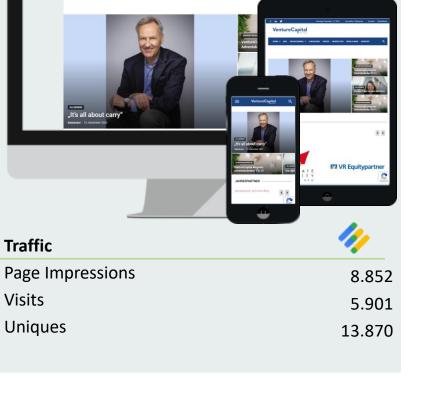

### The portal for investors & entrepreneurs

Factsheet | vc-magazin.de

**vc-magazin.de** is the corresponding online offering of VentureCapital magazine, the leading publication on private equity and entrepreneurship in German-speaking countries since 2000. In addition to daily news, the portal also offers exclusive online content and an overview of the most important events in the private equity industry – up-to-date, readerfriendly and well-founded.