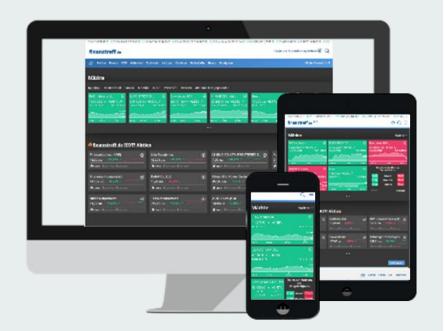

### Finanztreff.de – The competent partner for stock markets and private wealth

## finanztreff.de

Factsheet | finanztreff.de

**finanztreff.de** is one of the most established stock market portals in Germany. Since 2018 it is part of the **Börsenmedien AG**, which also publishes deraktionaer.de

The website provides access to securities & prices as well as news & analyses. Numerous intelligent tools for searching and analyzing securities round off the offer. For users registered free of charge, there are sample depots and watchlists, limits and alerts as well as access to expert depots.