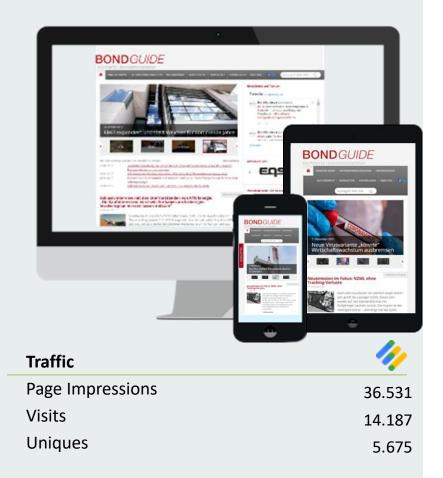

### The portal for corporate bonds

Factsheet | bondguide.de

**bondguide.de** is the platform for corporate bonds and focusses on the market of fixed-interest security IPOs primarily of medium-sized companies.

**Bondguide.de** provides concrete assessments and assessments of upcoming bond issues – critically, independently and transparently; In addition, master data, prices and charts of all listed SME bonds – supplemented by daily updated top/flop lists and the most important bond indices. Also an integral part: DGAP ad-hoc announcements, basic knowledge and an expert section