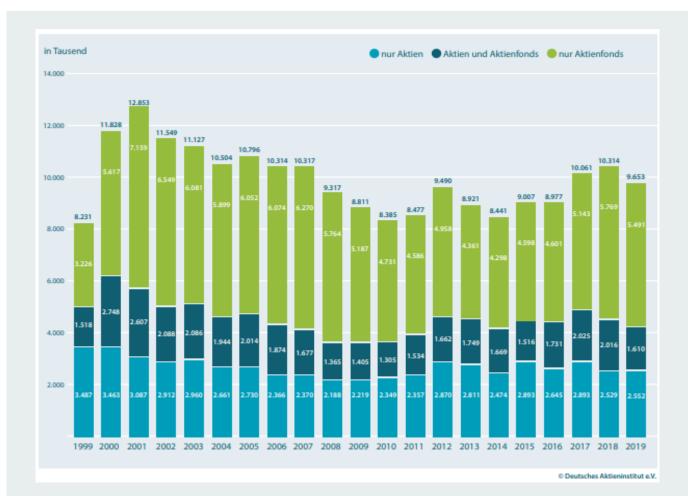

### About 9.6 million investors are invested in shares AND/OR share funds

Source: DAI Deutsches Aktieninstitut 2020 | Statista