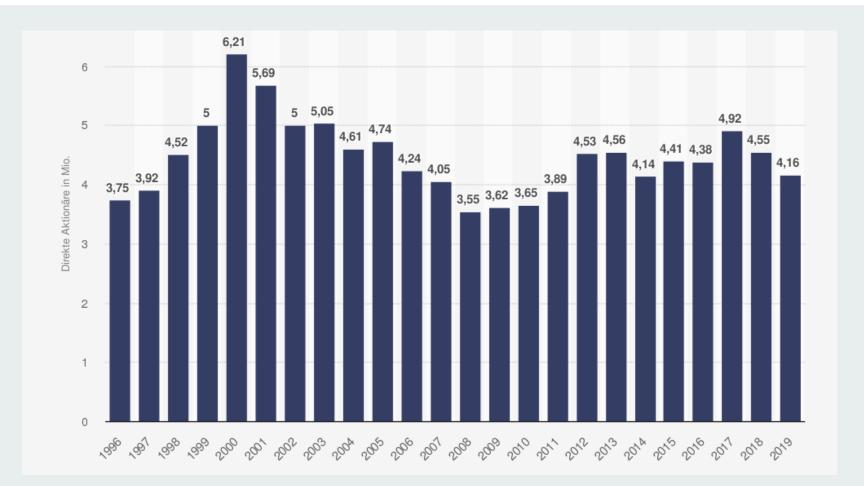

### In Germany there are approx. 4 million direct shareholders

Source: DAI Deutsches Aktieninstitut 2020 | Statista

Direct shareholders = Investors who invest directly in securities