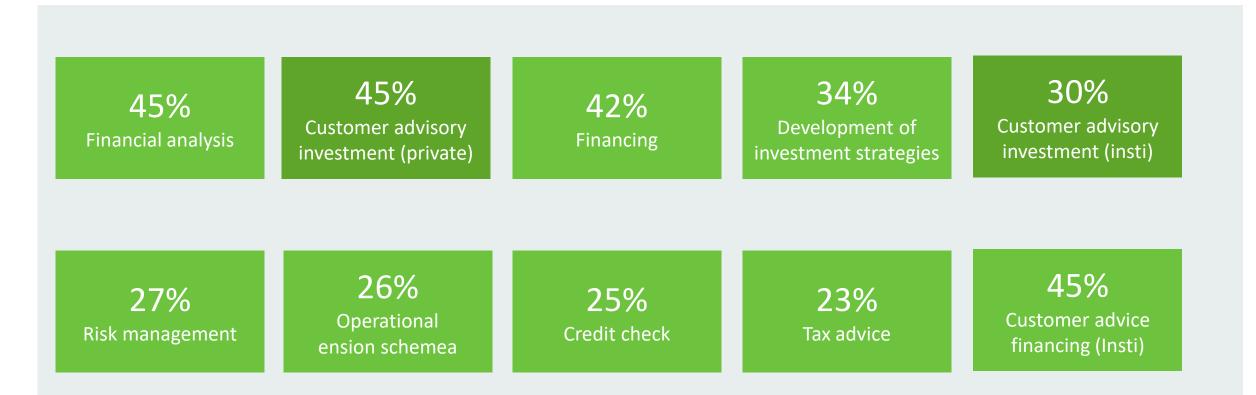

### Top 10 focal points of professional activities for institutional investors

Source: Financial Community Studie 2017 | IQM