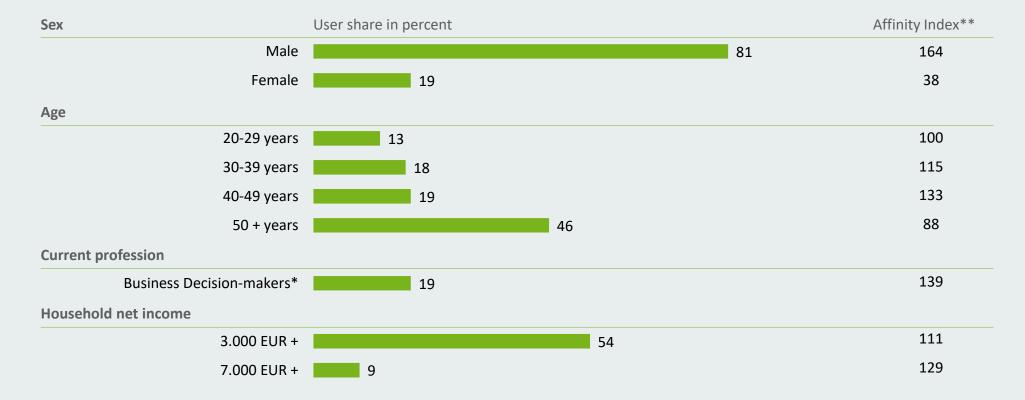

### **Channel Business & Finance**

User composition | Channel Business & Finance

### Socio-demographics

\* Business decision-makers = Entrepreneurs, self-employed, free professions, higher civil servants, senior executives \*\* Affinity index: The weight of a specific target audience compared to the total population in case of a specific medium Source: AGOF daily digital facts 2023-03, without bondguide and VentureCapital Magazin