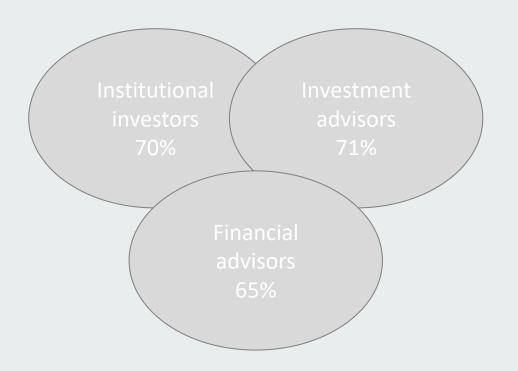

### The financial community identifies approximately 164,000 professional investors

Source: Financial Community Study 2017 | IQM

~

- 164,000 professional financial decision-makers form the basis of the financial community
- 91% form the three core target groups
- The population includes 109,000 institutional investors, 110,000 investment advisors and 104,000 financial advisors
- Each group is defined separately, but there is considerable overlap
- In contrast to private investors, institutional investors are legal persons. They can act in different legal forms.
- They are authorized to invest in financial instruments. Institutional investors include credit institutions, insurance companies, investment and corporations, pension funds, social security institutions, health insurance companies, companies, asset management companies, churches, associations, foundations, state organisations, international organisations and municipalities.