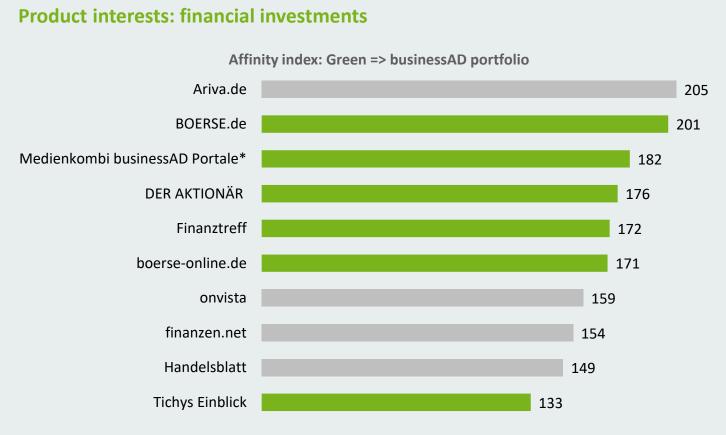

### businessAD portals have an above-average affinity for financial investments

AGOF-Ranking | businessAD portals and competition

Affinity index: The weight of a specific target audience compared to the total population in case of a specific medium Source: AGOF digital facts 2022\_06